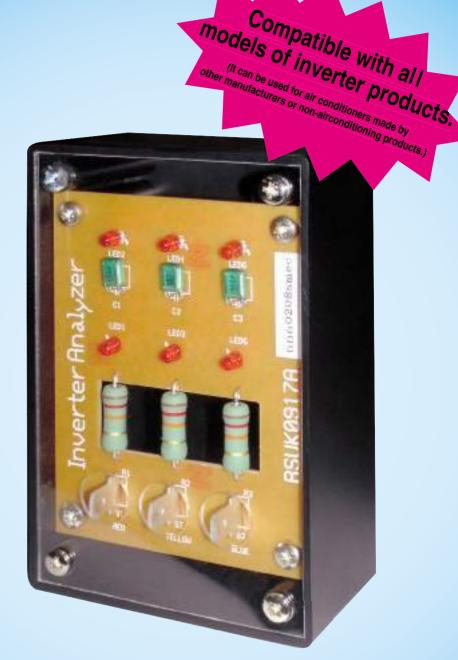

## **Inverter Analyzer RSUK0917**

**Any** inverter model

Quick connection

**Analysis** 

If an abnormal stop occurs during the compressor operation or at the start of compressor operation, it is difficult to judge whether the compressor has faulted or the PC board has faulted.

The Inverter Analyzer offers a function to easily pinpoint the specific cause of trouble, which can eliminate unnecessary replacement of parts.

**Daikin Industries, LTD.** 

**After Sales Service Division** 

Weight: 83 g

No individual power supply is required.

| Product name      | Part number | Standard F.O.B. price in Japan | Description                                                              |
|-------------------|-------------|--------------------------------|--------------------------------------------------------------------------|
| Inverter Analyzer | 1368521     | ¥ 7,000                        | Operation Manual for Transmission Monitor Body (ENGLISH,CHINESE,JAPNESE) |