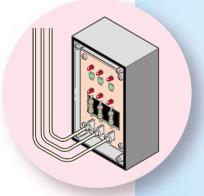

### 3-Step Startup

Step 1: Turn the power supply off.

**Step 2:** Disconnect compressor wire and connect the Inverter Analyzer.

(Do not connect the wire to the compressor at the same time, otherwise it may result in incorrect detection.)

**Step 3:** Turn the power supply on and run the air conditioner.

Check if the LED is lit.