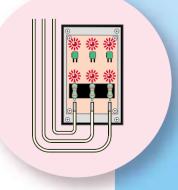

### **Easy Checkup**

### **Check LED for turning on and off**

When all LEDs are lit uniformly

Output from inverter board is OK

**Easy diagnosis** 

Light weight and compact size

No additional power supply or no battery is required

Lighting of the LED is unbalance.

(Some LEDs are not lit, others are still lit.)

Inverter output failure

(Electric failure on control board, inverter board, power transistor and so on.)

■External Dimensions