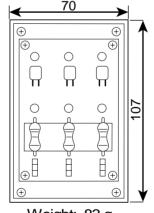

Lighting of the LED is unbalance.

(Some LEDs are not lit, others are still lit.)

Inverter output failure

(Electric failure on control board, inverter board, power transistor and so on.)

■External Dimensions

Weight: 83 g

No individual power supply is required.

| Product name      | Part number | Standard F.O.B. price in Japan | Description                                                              |
|-------------------|-------------|--------------------------------|--------------------------------------------------------------------------|
| Inverter Analyzer | 1368521     | ¥ 7,000                        | Operation Manual for Transmission Monitor Body (ENGLISH,CHINESE,JAPNESE) |